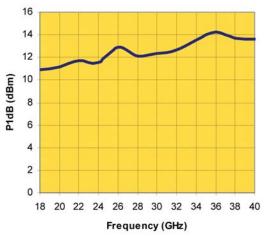

# GaAs HEMT MMIC LOW NOISE AMPLIFIER, 18 - 40 GHz

## On-Wafer P1dB vs. Frequency



### **Absolute Maximum Ratings**

| Drain Bias Voltage                         | +5.5 Vdc       |
|--------------------------------------------|----------------|
| Drain Bias Current                         | 60 mA          |
| RF Input Power                             | 10 dBm         |
| Thermal Resistance (channel to die bottom) | 201.2 °C/W     |
| Channel Temperature                        | 180 °C         |
| Storage Temperature                        | -65 to +150 °C |
| Operating Temperature                      | -55 to +85 °C  |



ELECTROSTATIC SENSITIVE DEVICE OBSERVE HANDLING PRECAUTIONS

## **Outline Drawing**



# Die Packaging Information [1]

| Standard        | Alternate |
|-----------------|-----------|
| GP-1 (Gel Pack) | [2]       |

[1] Refer to the "Packaging Info