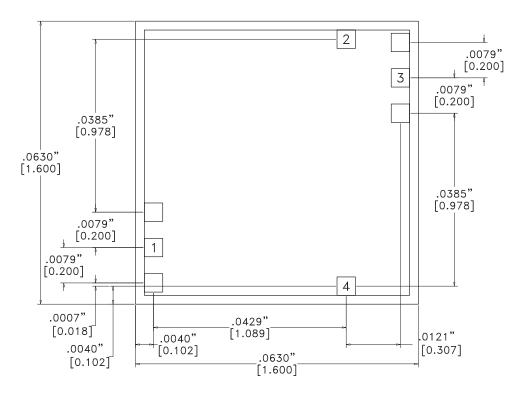

## **Outline Drawing**

#### NOTES:

- 1. ALL DIMENSIONS ARE IN INCHES [MM].
- 2. TYPICAL BOND PAD IS .004" SQUARE.
- 3. BACKSIDE METALLIZATION: GOLD.
- 4. BACKSIDE METAL IS GROUND.
- 5. BOND PAD METALLIZATION: GOLD.
- 6. CONNECTION NOT REQUIRED FOR UNLABELED BOND PADS.
- 7. OVERALL DIE SIZE ±.002"

### **Outline Drawing**

#### NOTES:

- 1. ALL DIMENSIONS ARE IN INCHES [MM].
- 2. TYPICAL BOND PAD IS .004" SQUARE.
- 3. BACKSIDE METALLIZATION: GOLD.
- 4. BACKSIDE METAL IS GROUND.
- 5. BOND PAD METALLIZATION: GOLD.
- ${\bf 6.}\,\,{\bf CONNECTION}\,{\bf NOT}\,{\bf REQUIRED}\,{\bf FOR}\,{\bf UNLABELED}\,{\bf BOND}\,{\bf PADS}.$
- 7. OVERALL DIE SIZE ±.002"