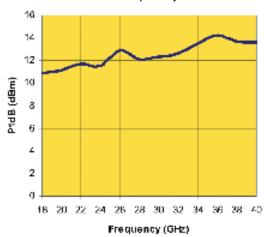

ing Temperature                      | -55 to +85 °C  |



ELECTROSTATIC SENSITIVE DEVICE OBSERVE HANDLING PRECAUTIONS

## **Outline Drawing**



# Die Packaging Information [1]

| Standard        | Alternate |
|-----------------|-----------|
| GP-1 (Gel Pack) | [2]       |

[1] Refer to the "Packaging Information" section for die packaging dimensions.

[2] For alternate packaging information contact Hittite Microwave Corporation.

#### NOTES:

- 1. ALL DIMENSIONS ARE IN INCHES [MM].
- 2. TYPICAL BOND PAD IS .004" SQUARE.
- 3. BACKSIDE METALLIZATION: GOLD.
- 4. BACKSIDE METAL IS GROUND.
- 5. BOND PAD METALLIZATION: GOLD.
- 6. CONNECTION NOT REQUIRED FOR UNLABELED BOND PADS.
- 7. OVERALL DIE SIZE ±.002"



## GaAs HEMT MMIC LOW NOISE AMPLIFIER, 18 - 40 GHz

### On-Wafer P1dB vs. Frequency



### **Absolute Maximum Ratings**

| Drain Bias Voltage                         | +5.5 Vdc       |
|--------------------------------------------|----------------|
| Drain Bias Current                         | 60 mA          |
| RF Input Power                             | 10 dBm         |
| Thermal Resistance (channel to die bottom) | (124 °C/W)     |
| Channel Temperature                        | 180 °C         |
| Storage Temperature                        | -65 to +150 °C |
| Operating Temperature                      | -55 to +85 °C  |



### **Outline Drawing**



# Die Packaging Information [1]

| Standard        | Alternate |
|-----------------|-----------|
| GP-1 (Gel Pack) | [2]       |

[1] Refer to the "Packaging Information" section for die packaging dimensions.
[2] For alter