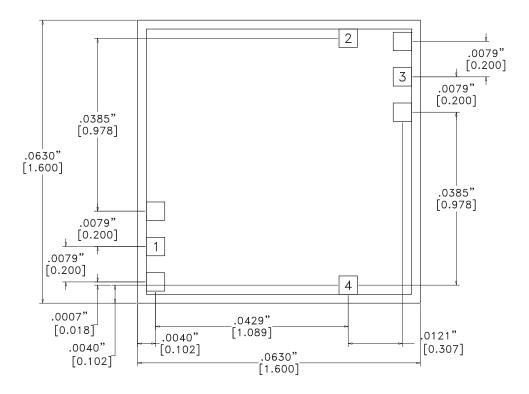

## **Outline Drawing**

#### NOTES:

- 1. ALL DIMENSIONS ARE IN INCHES [MM].
- 2. TYPICAL BOND PAD IS .004" SQUARE.
- 3. BACKSIDE METALLIZATION: GOLD.
- 4. BACKSIDE METAL IS GROUND.
- 5. BOND PAD METALLIZATION: GOLD.
- 6. CONNECTION NOT REQUIRED FOR UNLABELED BOND PADS.
- 7. OVERALL DIE SIZE ±.002"