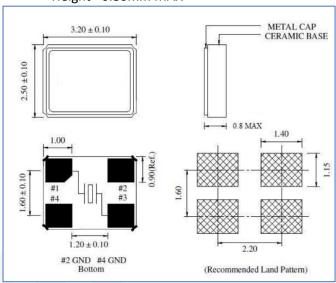

------------------|------------------------------------------|--------------------------------------------------------------------|-------------------------------------------------|--|--|--|
| Product Description:  LOW ESR, LOW CL  CERAMIC SMD CRYSTAL | Abracon Part Number / Part Series: ABM8W | <ul><li>□ Documentation only</li><li>⋈ ECN</li><li>□ EOL</li></ul> | ⊠ Series         □ Part Number                  |  |  |  |
| Affected Revision:                                         | New Revision:                            | Application:                                                       | <ul><li>☐ Safety</li><li>☑ Non-Safety</li></ul> |  |  |  |

### **Prior to Change:**

Mechanical dimensions:

• Height= 0.75mm MAX



#### After Change:

Mechanical dimensions:

• Height= 0.80mm MAX



#### Cause/Reason for Change:

Abracon introduced additional manufacturing sources to ensure product availability and to be in a better position to meet long term customer demand. Updated mechanical dimensions to reflect the product produced by all manufacturing sources.

Form #7020 | Rev. G | Effective: 02/22/2021 |

**ABRACON** 













# **Engineering/Process Change Notice**

| Change Plan                                                                                                                                                |                                           |                   |                           |  |  |
|---------------------------------------------------------------------------------------------------------------------------------------------------------