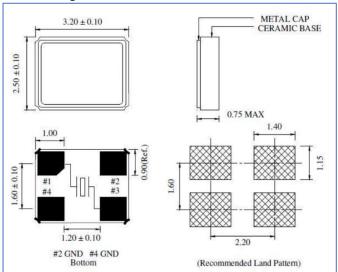

|  |  |  |
|------------------------------------------------------------|------------------------------------------|--------------------------------------------------------------------|-------------------------------------------------|--|--|--|
| Product Description:  LOW ESR, LOW CL  CERAMIC SMD CRYSTAL | Abracon Part Number / Part Series: ABM8W | <ul><li>□ Documentation only</li><li>⋈ ECN</li><li>□ EOL</li></ul> | ⊠ Series         □ Part Number                  |  |  |  |
| Affected Revision:                                         | New Revision:                            | Application:                                                       | <ul><li>☐ Safety</li><li>☑ Non-Safety</li></ul> |  |  |  |

### **Prior to Change:**

Mechanical dimensions:

• Height= 0.75mm MAX



#### After Change:

Mechanical dimensions:

• Height= 0.80mm MAX



#### Cause/Reason for Change:

Abracon introduced additional manufacturing sources to ensure product availability and to be in a better position to meet long term customer demand. Updated mechanical dimensions to reflect the product produced by all manufacturing sources.

Form #7020 | Rev. G | Effective: 02/22/2021 |

**ABRACON** 













# **Engineering/Process Change Notice**

| Change Plan                                                                                                                                                |                                           |                   |                           |  |  |
|-------------------------------------------------------------------------------------