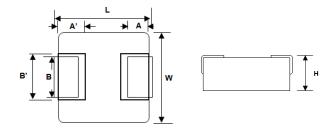

## Prior to Change:

| A        | A'            | В             | В'       | L               | W             | H max |
|----------|---------------|---------------|----------|-----------------|---------------|-------|
| 1.0 ±0.4 | $1.5 \pm 0.1$ | $2.0 \pm 0.3$ | 2.5 ±0.2 | $5.60 \pm 0.35$ | $5.2 \pm 0.2$ | 3.0   |