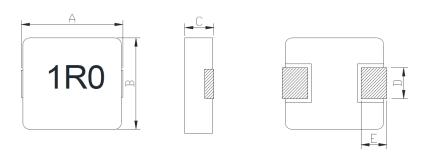

## After Change:

| A         | В         | C       | D             | E         |
|-----------|-----------|---------|---------------|-----------|
| 5.7 ±0.30 | 5.3 ±0.40 | 3.0 MAX | $2.2 \pm 0.5$ | 1.2 ±0.50 |