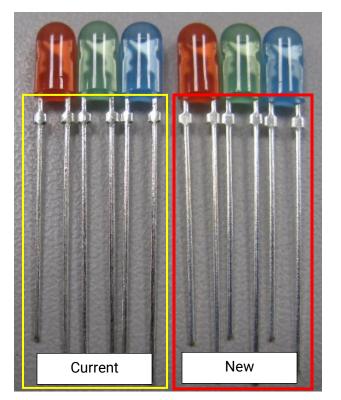

# **Description of the Change**

The above product series will be changed from tin dipping to chemical dipping. There will be no change on specification. The current and new appearance are shown below.

Current vs. New appearance: