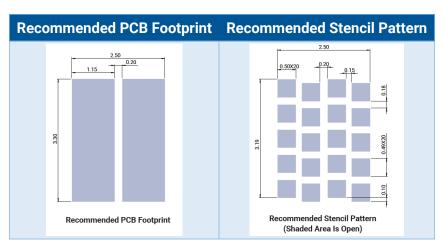

The Recommended PCB Footprint and Recommended Stencil Pattern as stated in the data sheet remain unchanged and applicable to current and alternative bottom views.