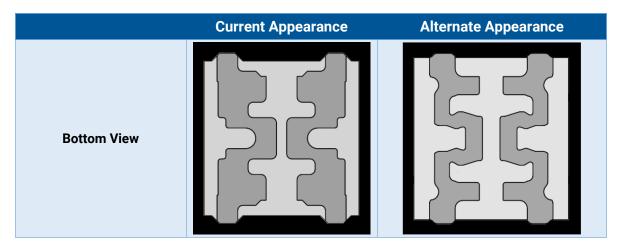

# **Description of Change**

Cree LED will begin shipment of J Series JB3030C 3-V LEDs with alternate bottom view. Examples of J Series JB3030C 3-V LEDs with the current and alternate bottom views are shown in the pictures below.

These alternate bottom view JB3030C 3-V LEDs meet the product specifications stated in the data sheet. This product change does not affect the order codes, chromaticity bin codes, flux groups, or the forward voltage bin codes.