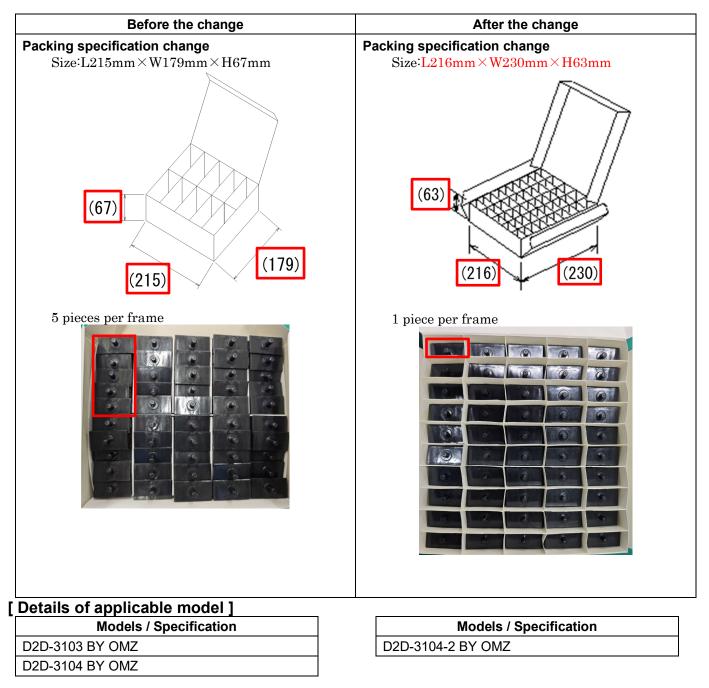

#### << REQUEST >>

There was an error in Product News DRAFT 20240726\_PDC\_00001, published in August 2024. The change from the previous edition is Size:L215mm×W179mm×H67mm is Size:L216mm×W230mm×H63mm. Please dispose of the old edition and replace it with this edition.

#### [Target Products]

- Power/Door Switch D2D-3000 series
- $< {\rm Refer}$  to the " [ Details of applicable model ] " . >