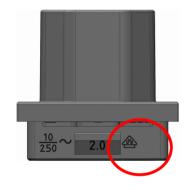

## 3 Detailed description of change

New CCC approval mark.

VDE approval mark replaced by the ENEC10 mark (10= approved by VDE). ENEC is the harmonized European component safety mark.

Old marking