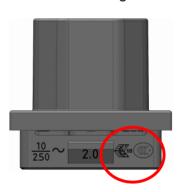

it) / PG (3-digit) / PGU (3-digit) / Type (10-digit)

| List of part numbers affected |           |           |           |           |           |           |           |
|-------------------------------|-----------|-----------|-----------|-----------|-----------|-----------|-----------|
| 4788.3000                     | 4788.3100 | 4788.3200 | 4788.4000 | 4788.4100 | 4788.5000 | 4788.5100 | 4788.6000 |
| 4788.6100                     | 4788.7000 | 4788.7100 | 4788.7200 | 4788.8000 | 4788.8100 | 4788.6100 | 4788.7000 |

### 2 Type of change

Modification of approval marks

## 3 Detailed description of change

New CCC approval mark.

VDE approval mark replaced by the ENEC10 mark (10= approved by VDE). ENEC is the harmonized European component safety mark.

Old marking



#### New marking



# 4 Reason of change

Extension with CCC approval mark, and VDE mark replaced by ENEC10 mark.

#### 5 Released date

Released for series production

Ww 51/2012

## 6 Impact of change and recommended action

Form: New Approval

Fit: N/A
Function: N/A
Production Site: N/A
Product Label: N/A

#### 7 Reference Documents / Attachments

| Kind of document | Document number | Remarks |  |
|------------------|-----------------|---------|--|
|                  |                 |         |  |

|               | 0118.2144  |              |             |                  |          |        |
|---------------|------------|--------------|-------------|------------------|----------|--------|
| creation date | created by | release date | released by | notification no. | revision | page   |
| 2012-12-0