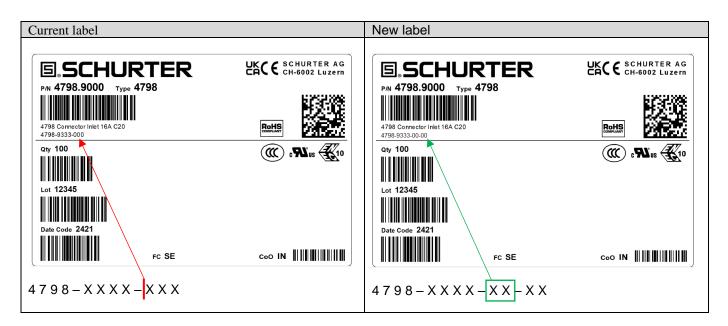

### 2 Type of change

- Change of label
- Change of configuration code

## 3 Detailed description of change

• Change of Configuration Code and therefore change on label

#### 4 Reason of change

Added digit to the Configuration Code for enlargement of product range in the future.