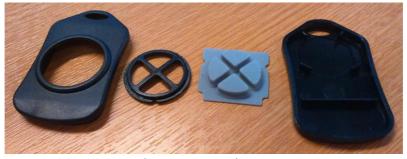

# Effects of change;

We have made significant improvements to the 2955-20 key fob enclosure. Existing PCB's will be able to be dropped into the new version with no design changes required. Here are the highlights:

- Existing PCB's can be dropped in without any changes
- Elimination of the ring insert (button holes moulded directly on to the cover)

Old version (2955-20R-4)

New version (2955-20R-4)

- Higher quality ABS plastic
- Gate mark on bottom surface eliminated, and moved to inside for improved aesthetics