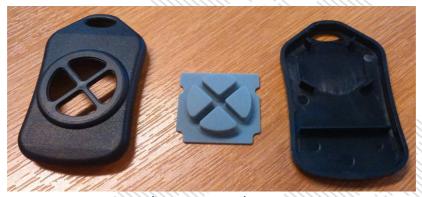

# Effects of change;

We have made significant improvements to the 2955-20 key fob enclosure. Existing PCB's will be able to be dropped into the new version with no design changes required. Here are the highlights:

- Existing PCB's can be dropped in without any changes
- Elimination of the ring insert (button holes moulded directly on to the cover)

Old version (2955-20R-4)

New version (2955-20R-4)

- Higher quality ABS plastic
- Gate mark on bottom surface eliminated, and moved to inside for improved aesthetics