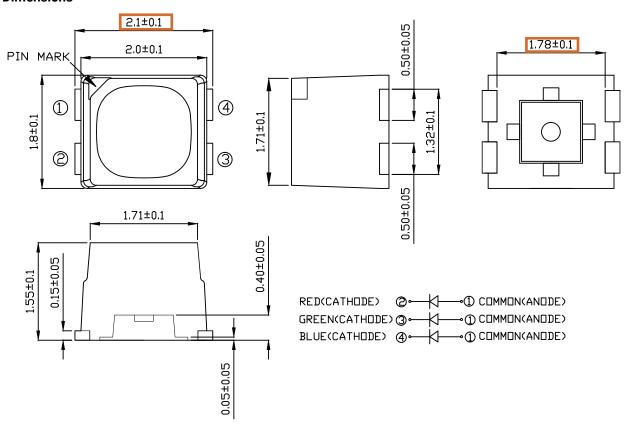

#### **CHANGE DESCRIPTION**

Cree will begin shipment of CLMXB-FKA LEDs with new dimensions. Diagrams showing the current and new LED dimensions are shown below. (Orange boxes outline the affected dimensions.) Cree has analyzed the optical, electrical and thermal properties of the LEDs made with the new dimensions and found them to be identical to the data sheet specifications of the LEDs made with the current dimensions. Please refer to the latest data sheets on www.cree.com.

#### **Current Dimensions**