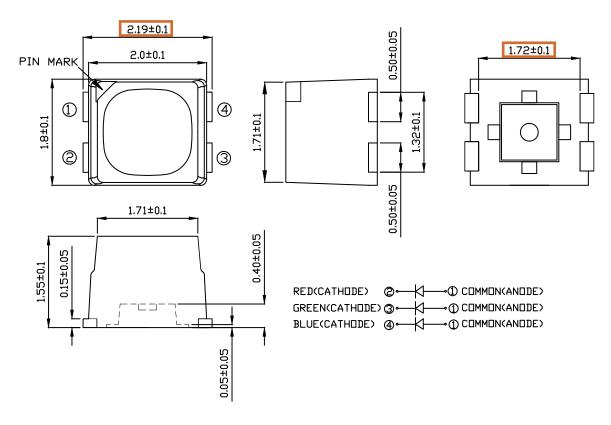

#### **CHANGE DESCRIPTION**

Cree will begin shipment of CLMXB-FKA LEDs with new dimensions. Diagrams showing the current and new LED dimensions are shown below. (Orange boxes outline the affected dimensions.) Cree has analyzed the optical, electrical and thermal properties of the LEDs made with the new dimensions and found them to be identical to the data sheet specifications of the LEDs made with the current dimensions. Please refer to the latest data sheets on www.cree.com.

### **New Dimensions**