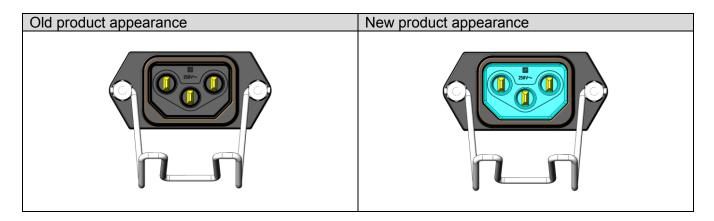

## 2 Type of change

New colour of inlet gasket. Old gasket with black colour, new gasket in blue.

#### 4 Reason of change

Better visualization of the IP 54 protection of cord connection for 6100-3 with inlet gasket. Safer and easier identification for the end user.