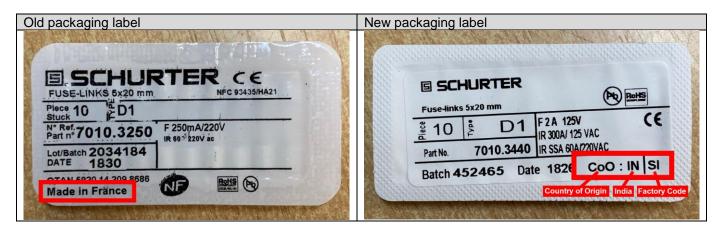

## 3 Detailed description of change

The production of the complete fuse range will be transferred from France to India. This change will be visible on the packaging label. Old marking "Made in France", new marking "CoO: IN | SI".