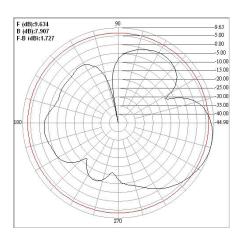

## WiFi / Zigbee Panel Antenna

Frequency: 2.4GHz to 2.485GHz

Gain: 10dBi

VSWR: Less than 2:1 in all bands

Impedance: 50Ω