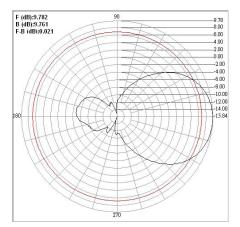

## WiFi / Zigbee Panel Antenna

Frequency: 2.4GHz to 2.485GHz

Gain: 10dBi

VSWR: Less than 2:1 in all bands

Impedance: 50Ω