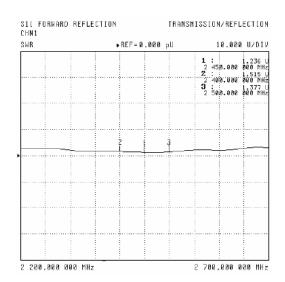

## WiFi / Zigbee Panel Antenna

Frequency: 2.4GHz to 2.485GHz

Gain: 10dBi

VSWR: Less than 2:1 in all bands

Impedance: 50Ω