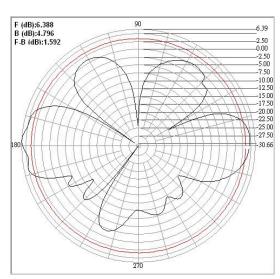

## WiFi / Zigbee 5/8λ Antenna

Frequency: 2.4GHz to 2.485GHz

Gain: 5dBi

VSWR: Less than 2:1 in all bands

Impedance:  $50\Omega$ 