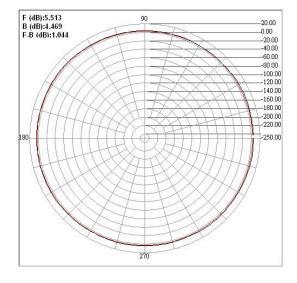

## WiFi / Zigbee 5/8λ Antenna

Frequency: 2.4GHz to 2.485GHz

Gain: 5dBi

VSWR: Less than 2:1 in all bands

Impedance:  $50\Omega$ 