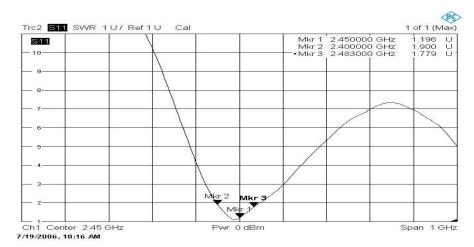

## WiFi / Zigbee 5/8λ Antenna

Frequency: 2.4GHz to 2.485GHz

Gain: 5dBi

VSWR: Less than 2:1 in all bands

Impedance:  $50\Omega$ 