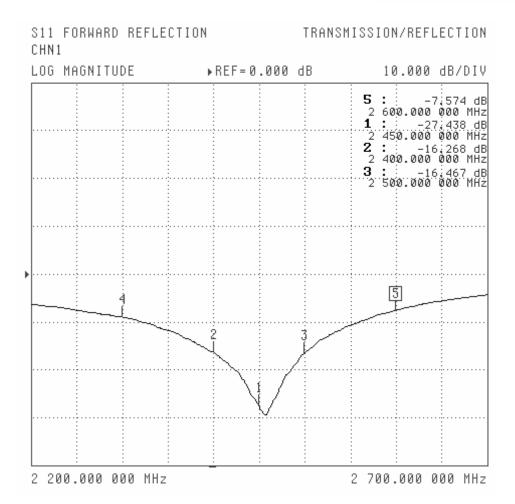

## WiFi / Zigbee Monopole Antenna

Frequency: 2.4GHz to 2.485GHz

Gain: 0dBi

VSWR: Less than 2:1 in all bands

Impedance:  $50\Omega$ 